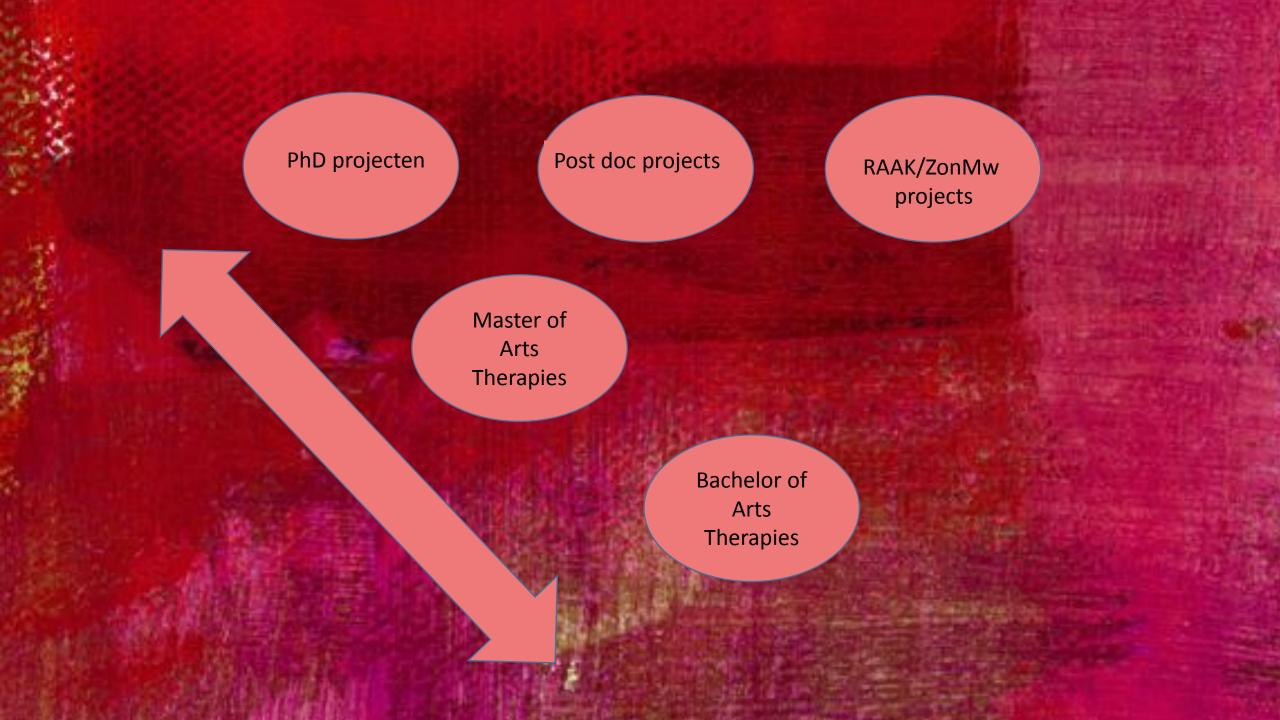

- 1. Ontwikkeling van een meetinstrument
- 2. Randomised Controlled Trial

Strengthening the national collaboration:

- 1. One research programme
- 2. Linking to researchcentra of the partners
- 3. Adapting the organisation

### Goals today:

- Discus research on arts therapies
- Discus
  - Research agenda
  - Research on therapy-effects
  - Which patient groups?/ which problems?