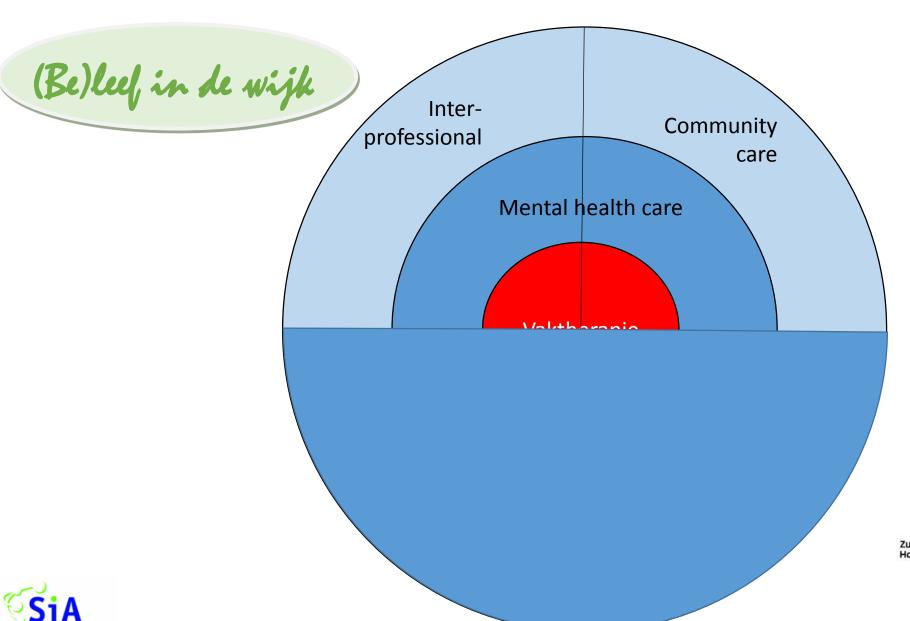

- 1. Ontwikkeling van een meetinstrument
- 2. Randomised Controlled Trial

Strengthening the national collaboration:

- 1. One research programme
- 2. Linking to researchcentra of the partners
- 3. Adapting the organisation