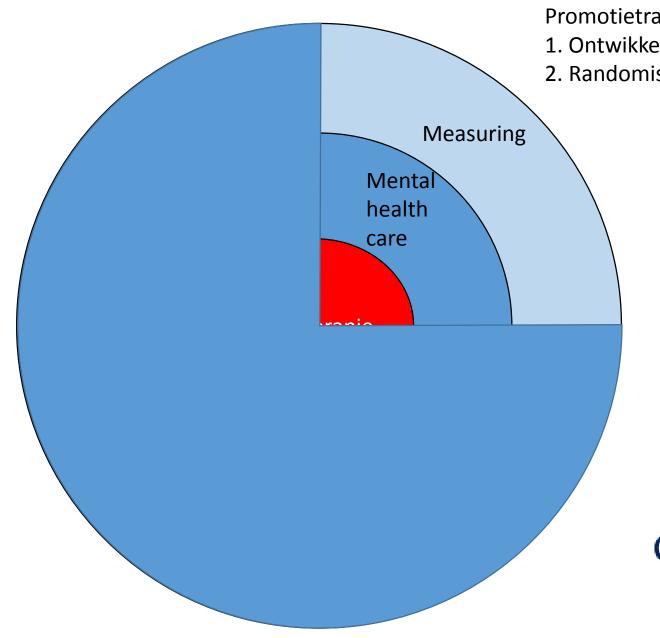

- 1. Ontwikkeling van een meetinstrument
- 2. Randomised Controlled Trial

Strengthening the national collaboration:

- 1. One research programme
- 2. Linking to researchcentra of the partners
- 3. Adapting the organisation