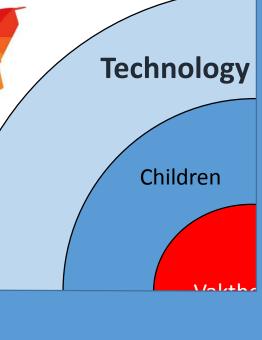

- 1. Ontwikkeling van een meetinstrument
- 2. Randomised Controlled Trial

Strengthening the national collaboration:

- 1. One research programme
- 2. Linking to researchcentra of the partners
- 3. Adapting the organisation