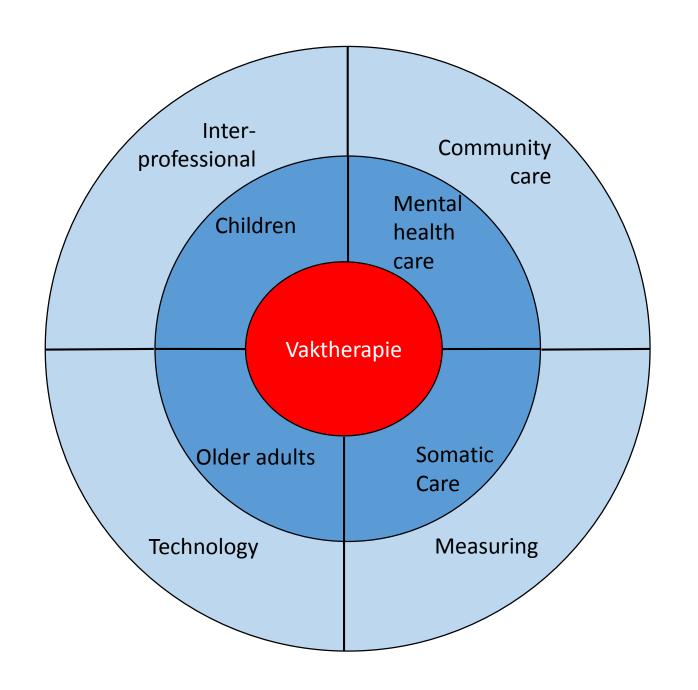

- 1. Ontwikkeling van een meetinstrument
- 2. Randomised Controlled Trial

Strengthening the national collaboration:

- 1. One research programme
- 2. Linking to researchcentra of the partners
- 3. Adapting the organisation